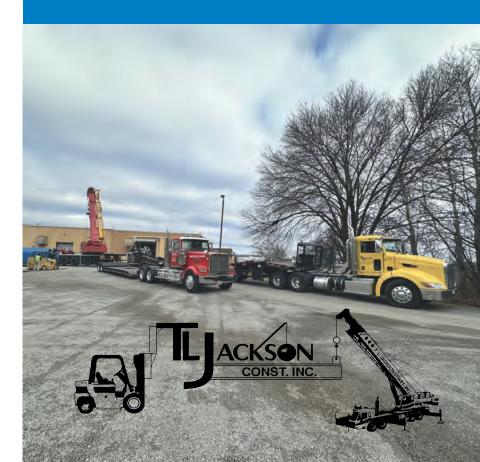

#### **TRUCKING**

Custom & Heavy Hauling, Triaxle Dump Trucks, 30T Rollbacks, Traveling Axle Trailers, and Rolloff Containers

### **Turn-Key Solutions**

T L Jackson is a full service industrial contractor with the ability to perform complete projects - from site work and concrete to machinery moving and rigging to alignment and commissioning.

We commonly perform entire plant relocations, working with your team to properly stage and relocate your assets in the most cost effective, efficient, and safe manner.

From heavy rigging to finish carpentry, T L Jackson is THE one stop shop for all of your industrial project needs.