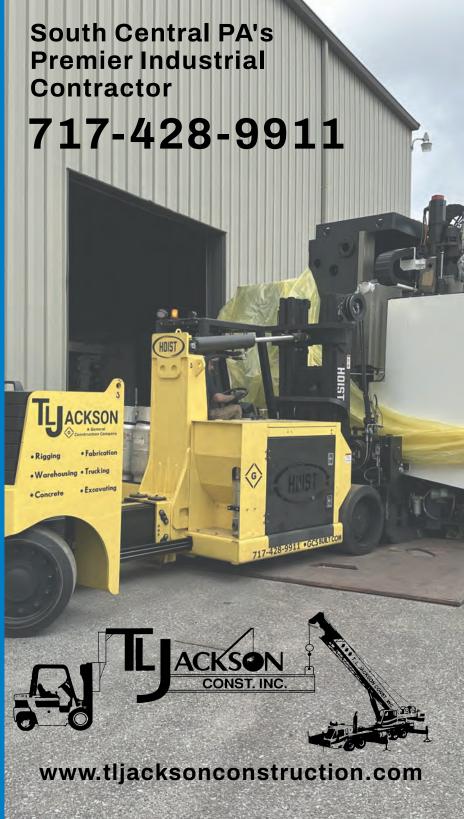

## **Crane & Equipment Rental**

T L Jackson offers an array of industrial equipment rentals, including hydraulic boom truck cranes (30T - 60T), carry deck cranes, and stationary & wheeled gantry cranes.

We also rent our fleet of versalifts, forklifts, telehandlers, boom lifts, and various rigging equipment, with and without operators.

Call or email us for a complete list and rate sheet.

#### ► CRANE & EQUIPMENT RENTAL

Boom Trucks, Truck Cranes, Carry Decks, Forklifts, Versalifts, Telehandlers, Boomlifts, Gantries, and Rigging Equipment